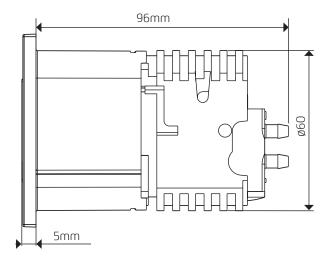

# **Dimensional Data**

# **Technical Data**

| Operation             | Pneumatic                       |
|-----------------------|---------------------------------|
| Pneumatic Tube Length | 750mm                           |
| Required Aperture     | 62mm                            |
| Mounting Options      | IPS Panelling, Furniture, Walls |
| Material              | ABS                             |