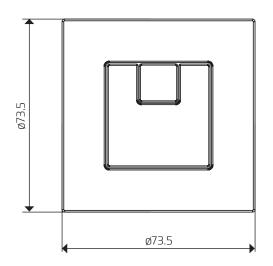

# **Dimensional Data**

# **Technical Data**

| Operation             | Pneumatic                       |
|-----------------------|---------------------------------|
| Pneumatic Tube Length | 750mm                           |
| Required Aperture     | 62mm                            |
| Mounting Options      | IPS Panelling, Furniture, Walls |
| Material              | ABS                             |